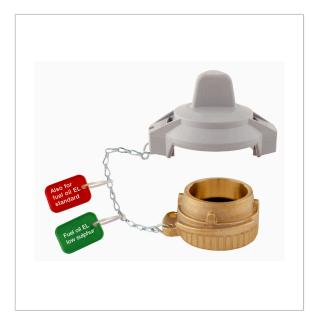

#### **Benefits**

- High-grade filler cap made of oil- and weather-resistant plastic
- Lockable with standard padlock
- Complete with green label "Fuel oil EL low-sulphur" and red label "Also for fuel oil EL standard"
- Materials resistant to biofuel and biodiesel with max. 100 % FAME
- Watertight up to 10 m water column ideal for use in flood hazard areas

## **Description**

Filler cap with bayonet connection G2 as per EN 14420-6. Male coupling made of brass. Filler cap made of oil- and weather-resistant plastic. Lockable with standard padlock.

Scope of delivery includes green label "Fuel oil EL low-sulphur" and red label "Also for fuel oil EL standard".